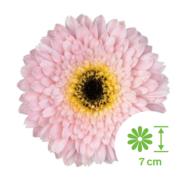

- - - -

Corine GOS 202101

Simohe GOS 202108

7-8 cm

7 cm

Johny

GOS 202117

Bobby

GOS 202137

\* 9 cm

Patty

GOS 202126

Danhy

GOS 202115

\*1 8-9 cm