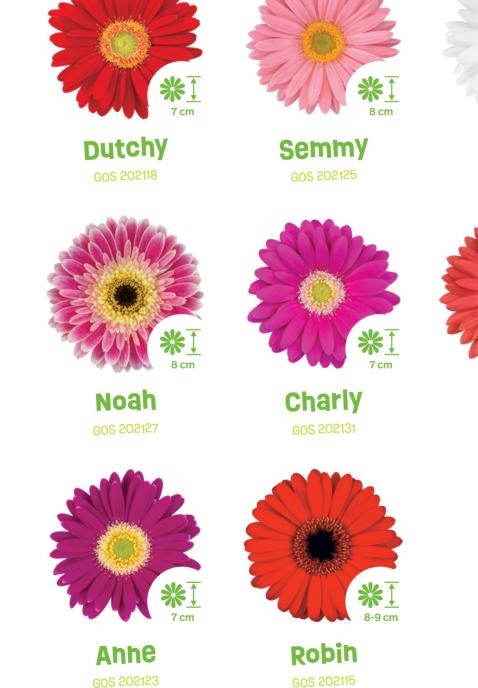

- - - -

Corine GOS 202101

Simohe GOS 202108

7-8 cm

7 cm

Johny

GOS 202117

Bobby

GOS 202137

\* 9 cm

Patty

GOS 202126

Danhy

GOS 202115

\*1 8-9 cm