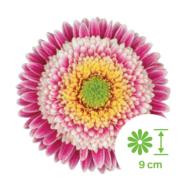

- - - -

Corine GOS 202101

Simohe GOS 202108

7-8 cm

7 cm

Johny

GOS 202117

Bobby

GOS 202137

\* 9 cm

Patty

GOS 202126

Danhy

GOS 202115

\*1 8-9 cm